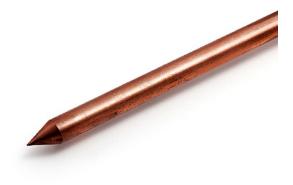

## **Taper Point Air Rod**

Taper pointed air rod are manufactured from electrolytic copper grade, one side taper pointed and other side with suitable threads for fixing to multi points. Rods made of aluminum can be supplied against specific requirements. Taper pointed air rod can be installed with or without multi points but use of multi points with taper pointed air rods are more effective than taper pointed air rods.